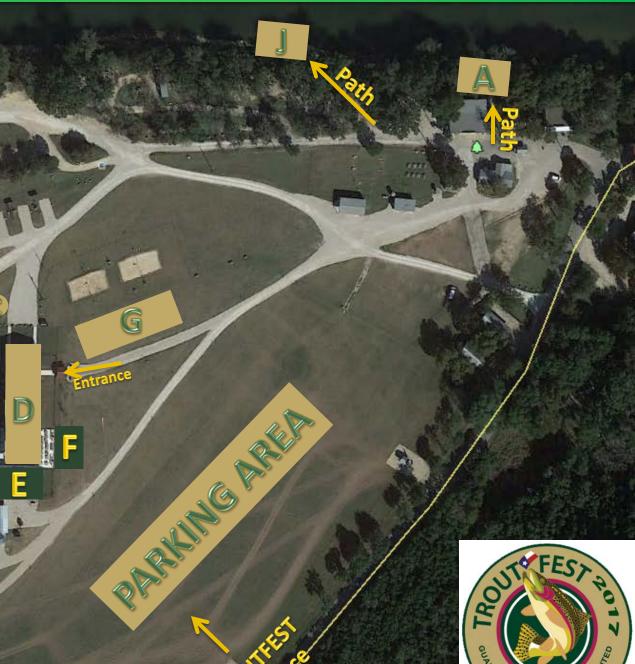

- A
- B
- C Cabela's Kid Fish Tank
- D
- E
- F Eating Area & Live Music
- Exhibitors & Fly-Tying Tent G
- All Fly-Casting Lessons H

King On

TO Fish

- J

B